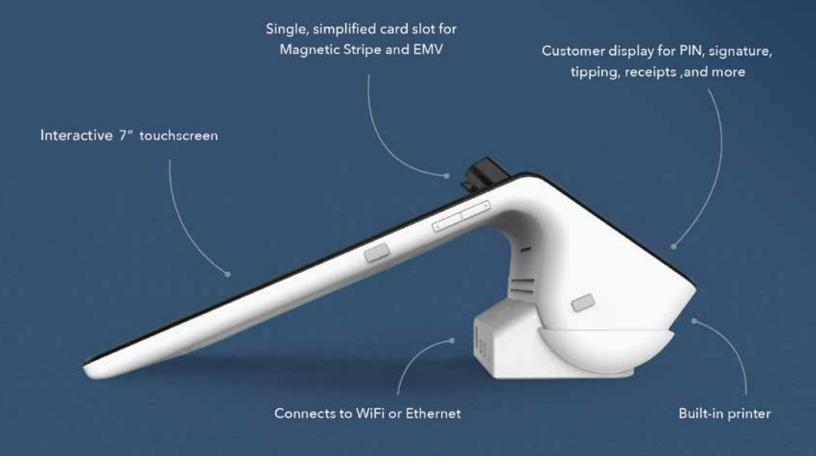

## AN ALL-IN-ONE SMART TERMINAL

- Single, simplified card slot for Magnetic Stripe and EMV
- Customer display for PIN, signature, tipping, receipts, and more
- Interactive 7" touchscreen
- Connects to WiFi or Ethernet
- Built-in printer
- Register App for taking orders, organizing products, and adding modifiers/discounts/taxes